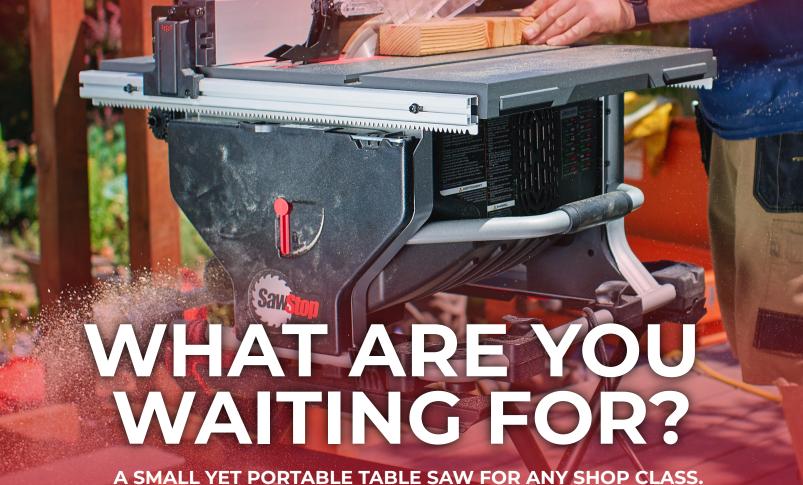

## Sawson 10" Compact Table Saw

A SMALL YET PORTABLE TABLE SAW FOR ANY SHOP CLASS.

To prevent serious injury, the spinning blade stops in less than 5 milliseconds after making contact with skin, and drops below the table.

Easy to adjust and always square, the rack and pinion fence has a built-in high and low shelf to support

A centrally-located quick-tilt bevel knob makes all blade adjustments easy with just one hand. Micro-adjust feature for highly precise settings.

On-board storage for tools and accessories means nothing gets lost and everything is organized.